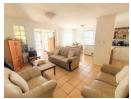

The stunning sunroom leads out to the lush green outside area. There is an open plan kitchen and down the passage 2 spacious bedrooms with built-in cupboards. The main bedroom has an en suite bathroom.