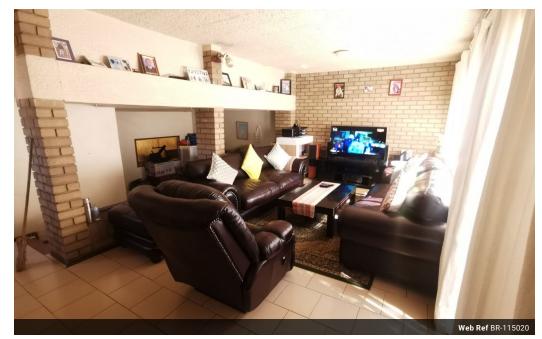

## 3 BEDROOM 2 BATHROOM LOFT IN SECLUDED AND WELL TAKEN CARE OF BUILDING!!!

Very spacious 134 sqm 3 bedroom flat with built-in cupboards, 2 bathrooms, lounge, fitted kitchen, dining room, yard and an open balcony, One bonus is that the flat comes with 2 parking bays.

## Features

| Interior     |   | Exterior            |     | Sizes      |       |
|--------------|---|---------------------|-----|------------|-------|
| Bedrooms     | 3 | Carports / Parkings | 2   | Floor Size | 134m² |
| Bathrooms    | 2 | Security            | Yes |            |       |
| Recep. Rooms | 2 | Pool                | No  |            |       |