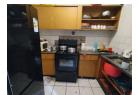

## Simply The Best

Amazing block with pool, gym, and braai facility. Muckleneuk Lanterns is one of the most popular blocks in Muckleneuk!!

This is a standard one-bedroom unit with built-in cupboards, the sitting room is very spacious and has been partitioned into two extra rooms, the bathroom is spacious and neat, and the kitchen is fitted and open plan.