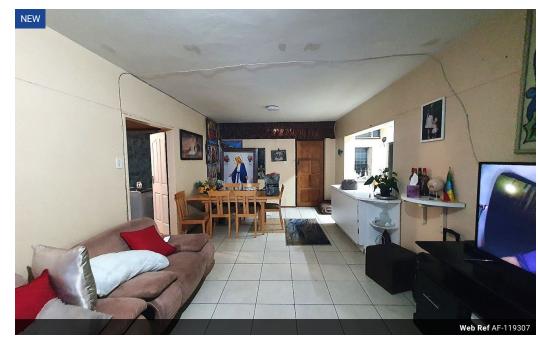

## DRIEANKERHOF IS ONE OF THE BEST BUILDINGS IN MUCKLENEUK! LOW LEVY!!!

Here we have a spacious 77sqm 2 bedroom apartment. This flat is in great condition. With a large sitting room that is ideal for entertaining. The main bedroom is very big and has built-in cupboards. The kitchen is neatly fitted.

This apartment block has a spacious reception at the entrance. The lifts are in working condition. The security guards are on-site 24hrs. Access into the block is controlled with the use of a tag. The building boasts a pool & braai area.

## **Features**

| Interior    |   | Exterior            |     | Sizes      |      |
|-------------|---|---------------------|-----|------------|------|
| Bedrooms    | 2 | Carports / Parkings | 1   | Floor Size | 77m² |
| Bathrooms   | 1 | Security            | Yes |            |      |
| Recen Rooms | 1 | Pool                | No  |            |      |