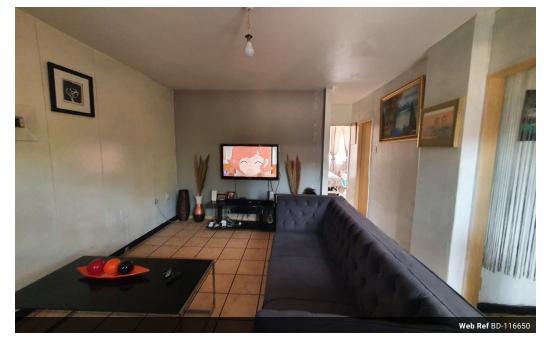

## THE PERFECT START UP INVESTMENT - TRENDY FRESH!!!

This stunning and bright 2 bedroom flat with built in cupboards in both bedrooms benefits from an impressive lounge area and a very neat fitted kitchen. The bathroom also accommodates a toilet. This amazing apartment is situated on the 1st floor of this well maintained building and boasts of its own exclusive garage parking.

## Features

| Interior     |   | Exterior |     | Sizes      |                  |
|--------------|---|----------|-----|------------|------------------|
| Bedrooms     | 2 | Garages  | 1   | Floor Size | 55m <sup>2</sup> |
| Bathrooms    | 1 | Security | Yes |            |                  |
| Recep. Rooms | 1 | Pool     | No  |            |                  |