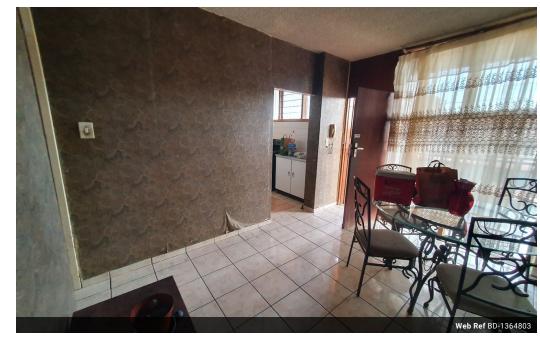

## Versatile Family Gem

A Large 81 sqm apartment with two bedrooms that comes with built-in cupboards. The lounge is huge and has been partitioned for extra rental income, The kitchen is neatly fitted, and the main bedroom is nice and spacious. there is an open balcony and the toilet and bathtub come together. The flat is in fair good condition needs some TLC and is situated on the 6th floor, the flat has undercover parking.

## Features

| Interior     |   | Exterior            |     | Sizes      |      |
|--------------|---|---------------------|-----|------------|------|
| Bedrooms     | 2 | Carports / Parkings | 1   | Floor Size | 81m² |
| Bathrooms    | 1 | Security            | Yes |            |      |
| Kitchens     | 1 | Pool                | No  |            |      |
| Recep. Rooms | 1 |                     |     |            |      |