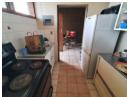

## Versatile Family Gem

A Large 81 sqm apartment with two bedrooms that comes with built-in cupboards. The lounge is huge and has been partitioned for extra rental income, The kitchen is neatly fitted, and the main bedroom is nice and spacious. there is an open balcony and the toilet and bathtub come together. The flat is in fair good condition needs some TLC and is situated on the 6th floor, the flat has undercover parking.