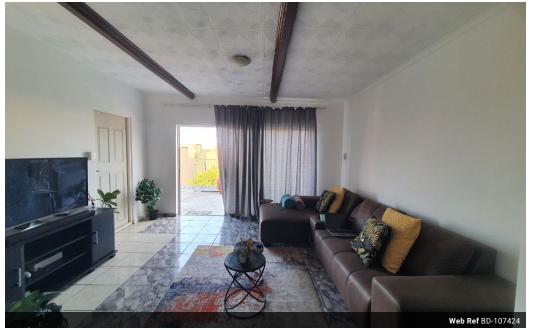

## IDEAL PENTHOUSE LIVING !!! WITH THE VIEW TO MATCH !!!

Here is a spacious 79 sqm, 1.5 bedroom penthouse apartment on the 6th floor. It is in good condition, with a large sitting room .enclosed balcony which is used as a half room. The main bedroom is very big and has built-in cupboards. The kitchen is neatly fitted. The open balcony is ideal for relaxing.

This apartment block has a spacious reception at the entrance. The lifts are in working condition. Access into the block is controlled with the use of a tag.

The building is located on Reitz Street, within walking distance of basic amenities such as Barclays Square, Sunnyside Primary School, UNISA, and Sasol garage, and with good access to transport.